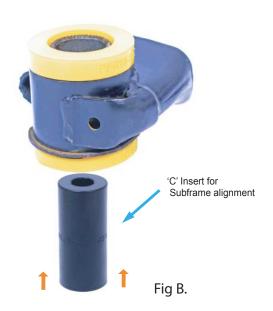

## **Fitting Instructions:**

- Support rear subframe. Loosen all bolts on subframe.
  Remove front mount bolts completly to lower subframe to access the front mounts.
- 2. Clean any dirt or debris from around the rubber bush and voidings. Apply some of the supplied grease on the inner face of the inserts.
- 3. Fit 'A' Insert from the top and fit 'B' insert from the bottom on the mount Fig A.
- 4. Fit 'C' insert into the bore of the mount from the bottom. Insert 'C' functions as a subframe alingment insert. Fig B.
- 5. Refit subframe and tension all hardware to manufacturers recommended torque settings.