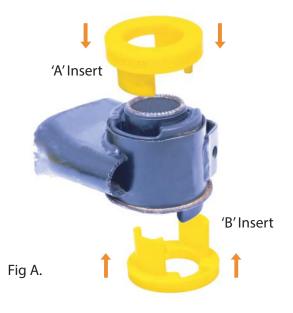

## **Fitting Instructions:**

- Support rear subframe. Loosen all bolts on subframe.
  Remove front mount bolts completly to lower subframe to access the front mounts.
- 2. Clean any dirt or debris from around the rubber bush and voidings. Apply some of the supplied grease on the inner face of the inserts.
- 3. Fit 'A' Insert from the top and fit 'B' insert from the bottom on the mount Fig A.
- 4. Fit 'C' insert into the bore of the mount from the bottom. Insert 'C' functions as a subframe alingment insert. Fig B.
- 5. Refit subframe and tension all hardware to manufacturers recommended torque settings.